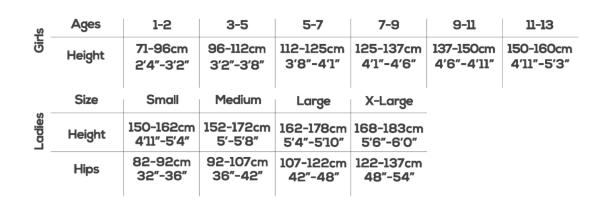

|             |             |             |             |             |             | 1           |  |
| Size 3           |            |             |             | 4           |             | 5           |             | 6           |             | 7           |  |
|                  |            | Small       |             | Medium      | Medium      |             |             | X Large     |             | XX Large    |  |
| UK Dress Size    |            | 10          |             | 12          | 12          |             |             | 16          |             | 18          |  |
| EU Dress Size 36 |            | 36          |             | 38          | 40          |             |             | 42          |             | 44          |  |



Silky Footless Tights

Tights





## **Ballet Tights**